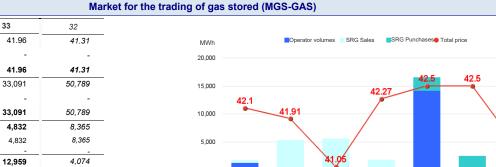

Week

Storage

Edison Stoccaggio

Edison Stoccaggio

Stoait

Total

Stogit

Total

Sales

Purchases

Balancing <sup>(2)</sup>

Other purposes (3)

(1) Price.

€/MWh

Volumes

MWh

SRG Activity. MWh

The Total price is calculated as a weighted average price for the total volumes exchanged in each storage system.
To securely manage any expected deviations between overall network injections and withdrawals pursuant to Art. 2.5 of Annex A, AEEGSI's Resolution 312/2016/R/gas
Stored gas trades by Snam Rete Gas (SRG) not included in "Balancing"

4.074

12,959

33

0