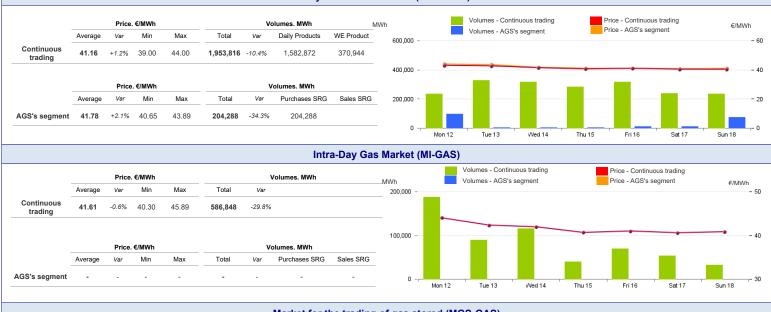

## Week n° 33 from 12 to 18 August 2024

Day-Ahead Gas Market (MGP-GAS)

Mon 12

Tue 13

Wed 14

Thu 15

Fri 16

Sat 17

€/MWh

43.00

42.50

42.00

41.50

41.00

Sun 18

Balancing (2) Other purposes (3)