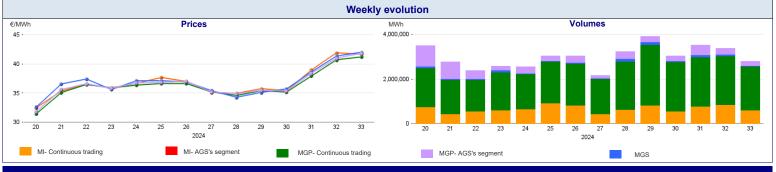

Week

Storage

Edison Stoccaggio

Edison Stoccaggio

Stoait

Total

Stogit

Total

Sales

Purchases

Balancing <sup>(2)</sup>

Other purposes (3)

(1) Price.

€/MWh

Volumes

MWh

SRG Activity. MWh

## **Gas Markets**

## Week n° 33 from 12 to 18 August 2024



Day-Ahead Gas Market (MGP-GAS)





Mon 12

Tue 13

Wed 14

Thu 15

Fri 16

Sat 17

€/MWh

43.00

42.50

42.00

41.50

41.00

Sun 18

Balancing (2) Other purposes (3)

The Total price is calculated as a weighted average price for the total volumes exchanged in each storage system.
To securely manage any expected deviations between overall network injections and withdrawals pursuant to Art. 2.5 of Annex A, AEEGSI's Resolution 312/2016/R/gas
Stored gas trades by Snam Rete Gas (SRG) not included in "Balancing"

4.074

12,959

33



0

## Forward Gas Market (MT-GAS)

|              | Market           |               |              |          |        |                | отс                   |         | Total |                |       |     |
|--------------|------------------|---------------|--------------|----------|--------|----------------|-----------------------|---------|-------|----------------|-------|-----|
| Products     | Minimum<br>Price | Maximum Price | Check Price* |          | Trades | Trades Volumes | Registrations Volumes | Volumes |       | Open interest* |       |     |
|              | €/MWh            | €/MWh         | €/MWh        | change % | Ν.     | MWh/d          | Ν.                    | MWh/d   | MWh/d | change %       | MWh/d | MWh |
| BoM-2024-08  | -                | -             | 38.